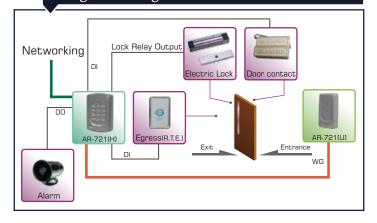

| 11/63(Connect to Multi-Door Networking Controller)       |       |                                              |
| Operation Mode                       | Standalone/ Networking                                   |       |                                              |
| Color                                | Gray / Silver                                            |       |                                              |
| Dimensions (mm)                      | 111(L)X77(W)X26(H)                                       |       |                                              |
| Weight (g)                           | 100±10                                                   |       |                                              |

### Structure



## Diagram of single door control