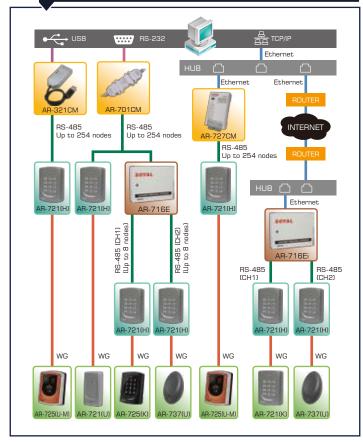

|
| Time Zone                            | 11/63(Connect to Multi-Door Networking Controller)       |       |                                              |
| Operation Mode                       | Standalone/ Networking                                   |       |                                              |
| Color                                | Gray / Silver                                            |       |                                              |
| Dimensions (mm)                      | 111(L)X77(W)X26(H)                                       |       |                                              |
| Weight (g)                           | 100±10                                                   |       |                                              |

### Structure



## Diagram of single door control