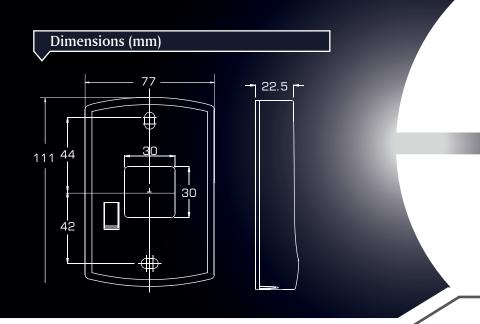

### Structure

## Specification

| Frequency                            | 125KHz                                                   |       | 13.56MHz                                     |
|--------------------------------------|----------------------------------------------------------|-------|----------------------------------------------|
| Standard                             | EM Standard                                              |       | Option<br>ISO15693<br>DESFire<br>PSAM<br>NFC |
| Reading Range<br>( Depends on Tags ) | 10-18cm                                                  |       | 2-8cm                                        |
| Power Supply                         | 9-16VDC                                                  |       |                                              |
| Power consumption                    | <3W                                                      |       |                                              |
| Communication Interface              | RS-485                                                   |       |                                              |
| Baud Rate                            | 9600 bps(N,8,1)                                          |       |                                              |
| Temperature                          | -20°C to +60 °C                                          |       |                                              |
| Digital Input                        | Egress(R.T.E.) / Door contact                            |       |                                              |
| Relay Output                         | Lock Relay                                               |       |                                              |
| Lock Relay Time                      | ON/OFF, 0.1-600 Sec.                                     |       |                                              |
| Alarm Time                           | Toggle, 1-600 Sec.                                       |       |                                              |
| Tamper Switch                        | Limit Switch (Form C)                                    |       |                                              |
| User Capacity                        | M4/M8<br>M6                                              | · / / |                                              |
| Event log                            | M4/M8 1,200                                              |       |                                              |
| External Reader                      | 1 Wiegand Port                                           |       |                                              |
| Anti-pass-back                       | Yes ( M4/M8 Only )                                       |       |                                              |
| Lift Control                         | 32 Floors, 1,024 Users                                   |       |                                              |
| Serial port                          | Yes                                                      |       |                                              |
| LCD Panel                            | No                                                       |       |                                              |
| Transistor Output                    | Arming LED (or Security trigger signal) / Alarm / Duress |       |                                              |
| Ingress Protection                   | No                                                       |       |                                              |
| Indicator                            | 1 Bi-Color LED & 1 Beeper                                |       |                                              |
| Keypad Material                      | Rubber                                                   |       |                                              |
| Housing Material                     | ABS                                                      |       |                                              |
| Time Zone                            | 11/63(Connect to Multi-Door Networking Controller)       |       |                                              |
| Operation Mode                       | Standalone/ Networking                                   |       |                                              |
| Color                                | Gray / Silver                                            |       |                                              |
| Dimensions (mm)                      | 111(L)X77(W)X26(H)                                       |       |                                              |
| Weight (g)                           | 100±10                                                   |       |                                              |