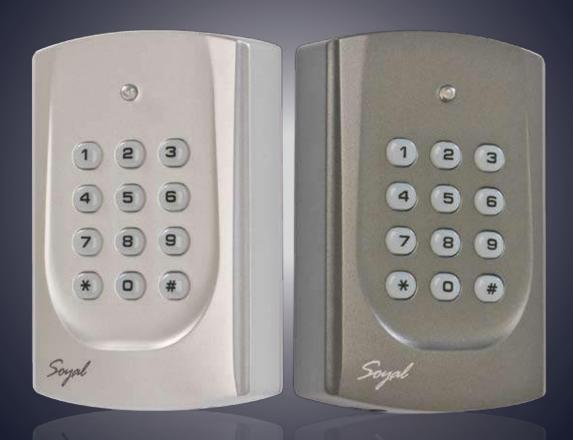

# AR-721 (H) Access Controller

1 bi-color LED and 1 beeper for identification

Built-in Watchdog to prevent system from hanging

TTL serial output for various application and lift control

Auto-lock of the keypad for 30 Sec. after continuous failed operation by 3 times Support further S/W applications such as access control, time attendance, payroll and image-monitor

## Specification

| Frequency                            | 125KHz                                                   |       | 13.56MHz                                     |
|--------------------------------------|----------------------------------------------------------|-------|----------------------------------------------|
| Standard                             | EM Standard                                              |       | Option<br>ISO15693<br>DESFire<br>PSAM<br>NFC |
| Reading Range<br>( Depends on Tags ) | 10-18cm                                                  |       | 2-8cm                                        |
| Power Supply                         | 9-16VDC                                                  |       |                                              |
| Power consumption                    | <3W                                                      |       |                                              |
| Communication Interface              | RS-485                                                   |       |                                              |
| Baud Rate                            | 9600 bps(N,8,1)                                          |       |                                              |
| Temperature                          | -20°C to +60 °C                                          |       |                                              |
| Digital Input                        | Egress(R.T.E.) / Door contact                            |       |                                              |
| Relay Output                         | Lock Relay                                               |       |                                              |
| Lock Relay Time                      | ON/OFF, 0.1-600 Sec.                                     |       |                                              |
| Alarm Time                           | Toggle, 1-600 Sec.                                       |       |                                              |
| Tamper Switch                        | Limit Switch (Form C)                                    |       |                                              |
| User Capacity                        | M4/M8<br>M6                                              | · / / |                                              |
| Event log                            | M4/M8 1,200                                              |       |                                              |
| External Reader                      | 1 Wiegand Port                                           |       |                                              |
| Anti-pass-back                       | Yes ( M4/M8 Only )                                       |       |                                              |
| Lift Control                         | 32 Floors, 1,024 Users                                   |       |                                              |
| Serial port                          | Yes                                                      |       |                                              |
| LCD Panel                            | No                                                       |       |                                              |
| Transistor Output                    | Arming LED (or Security trigger signal) / Alarm / Duress |       |                                              |
| Ingress Protection                   | No                                                       |       |                                              |
| Indicator                            | 1 Bi-Color LED & 1 Beeper                                |       |                                              |
| Keypad Material                      | Rubber                                                   |       |                                              |
| Housing Material                     | ABS                                                      |       |                                              |
| Time Zone                            | 11/63(Connect to Multi-Door Networking Controller)       |       |                                              |
| Operation Mode                       | Standalone/ Networking                                   |       |                                              |
| Color                                | Gray / Silver                                            |       |                                              |
| Dimensions (mm)                      | 111(L)X77(W)X26(H)                                       |       |                                              |
| Weight (g)                           | 100±10                                                   |       |                                              |